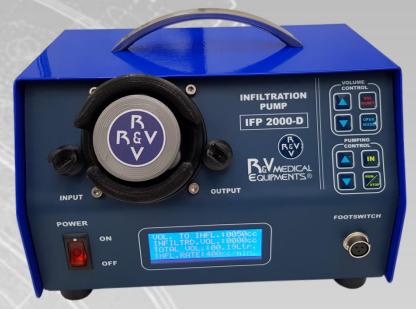

## MODEL IF? 2000-D

- \* SUBCUTANEOUS INFILTRATION SYSTEM THROUGH A DIGITAL ELECTRONIC CONTROLLED THREE ROLLER PUMP.
- \* MOST UPDATED LIPO-SCULPTURE HIGH FLOW INFILTRATION SYSTEM.

\*TWO OPERATION MODES : STANDARD AND VOLUMETRIC PROGRAMMABLE.

## **TECHNICAL FEATURES**

- ✓Two operation modes: Standard and Volumetric Programmable.
- ✓Infiltration rate (flow) and volume to infiltrate adjustable through front panel membrane keyboard and Visualized at alphanumerical digital display.
- ✓Infiltration rate (flow) adjustment range: 400 cc / min. 800 cc / min.
- ✓ Volume to infiltrate (Volumetric mode) programming range: 50 cc to 1000 cc in 50 cc steps.
- ✓Total infiltrated volume computing and showed at front panel alphanumerical display.
- ✓ Program for easy insertion and remove of pumping silastic hose segment.
- ✓Stored activation through pedal and / or manual through the front panel membrane keyboard.
- ✓ Lightweight and easy to transport.
- ✓ Possibility of using on table or on trolley with our Vibro-Lipo-Set-PC and Vibro-Lipo-Set-R3
- ✓ Voltage 110 / 120 Volts A.C. other voltages upon request.