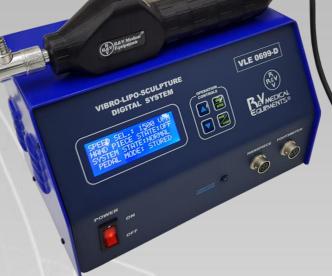

## DIGITAL VIBRO-LIPO-SCULPTOR MODEL VLE 0699-D

## **TECHNICAL FEATURES**

Hand-piece

- Frgonomic lightweight handle.
- ✓ High power with very low vibration transmission, heat transmission, and noise factors which makes it almost totally silent.
- Variable speed range adjustable between 1500 and 2000 VPM (vibrations per minute), increasing in that way the efficiency of the system to extract the fat from patient body.
- Supports for mounting suction hose.
- ✓ Hand Piece and Footswitch connectors with protection cups to achieve grate durability.

## Controller

- ✓ Digital electronic hand-piece engine speed feedback control, which permits to work with a constant speed independently from mechanical load.
- Liquid crystal alphanumerical display, which indicates the working speed range between 1.500 and 2.000 VPM, the hand piece state, the system state, and the pedal operation mode (DIRECT / STORED).
- Working speed programmable through the front panel key board.
- ✓ Digital electronic control of footswitch operation in two-modes: DIRECT / STORED selected through the front panel key board.
- ✓ Alarm system for overload and hand piece unplugged, visualized at the front panel alphanumerical display.
- ✓ Voltage: 110 / 120 Volts AC Other voltages upon request