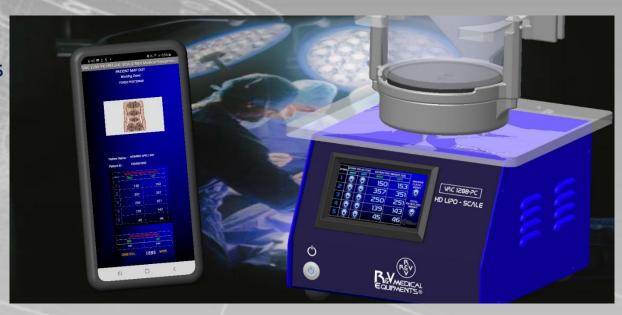

This powerful machine includes a state-of-the-art system for during surgery obtained data interchange, with an on a cell phone previously installed App, which provides the option of storing and/or sharing or adding them to the clinical records.

The App additionally allows capturing the patient's image with the prior to the surgery marking, with the purpose of assigning the desired weight to be extracted to each working area.

Being compatible with all existing liposuction machines on the market, the machine includes an automatic suction control system, which increases the liposuction unit efficiency, since it prevents the vacuum pressure from being discharged every time the programmed weight in each zone is reached.

OUTPUT INFORM GERNERATION THROUGH A CELL PHONE INSTALLED APP

COMPATIBLE WITH ALL IN THE MARKET LIPOSUCTION UNITS