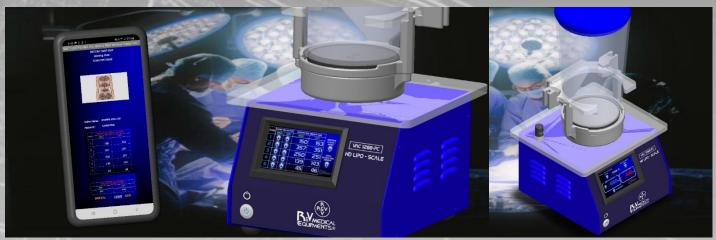

This powerful machine includes a state-of-the-art system for during surgery obtained data interchange, with an on a cell phone previously installed App, which provides the option of storing and/or sharing or adding them to the clinical records.

The App additionally allows capturing the patient's image with the prior to the surgery marking, with the purpose of assigning the desired weight to be extracted to each working area.

Being compatible with all existing liposuction machines on the market, the machine includes an automatic suction control system, which increases the liposuction unit efficiency, since it prevents the vacuum pressure from being discharged every time the programmed weight in each zone is reached.

OUTPUT INFORM GERNERATION THROUGH A CELL PHONE INSTALLED APP

COMPATIBLE WITH ALL IN THE MARKET LIPOSUCTION UNITS